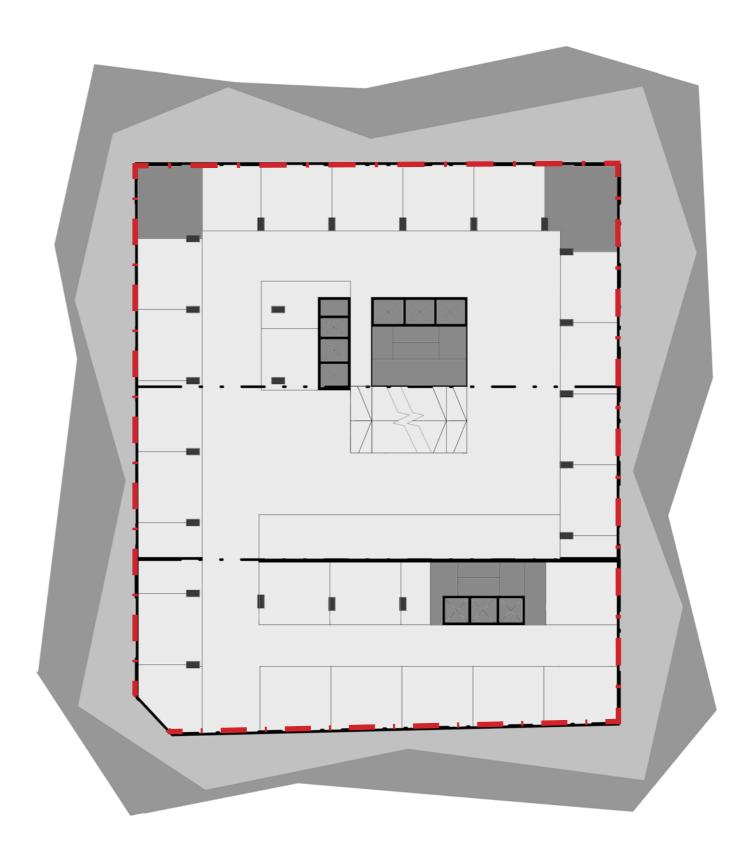

ccess driveway off Neridah Street to serve both sites
- separate basement car parking areas, enabling the development at Number 298 Victoria Avenue to be undertaken at a later date
- interconnected basement car parking levels which would enable basement car parking on both sites to be accessed via a single two-way car park ramp located on Number 282-284 Victoria Avenue.

I can confirm that the vehicular access and car parking arrangements illustrated on the concept plans are capable of achieving compliance with the requirements of AS2890.1 - 2004 and Council's DCP parking requirements.

Please do not hesitate to contact me on telephone 9904 3224 should you have any enquiries.

Yours sincerely

Robert Varga Director

Varga Traffic Planning Pty Ltd

## Proposed Scheme | Basement Level Plan



## Proposed Scheme I Ground Floor Plan

**Job:** a17145 | **Date:** 07 DEC 2020



CHATSWOOD CHASE