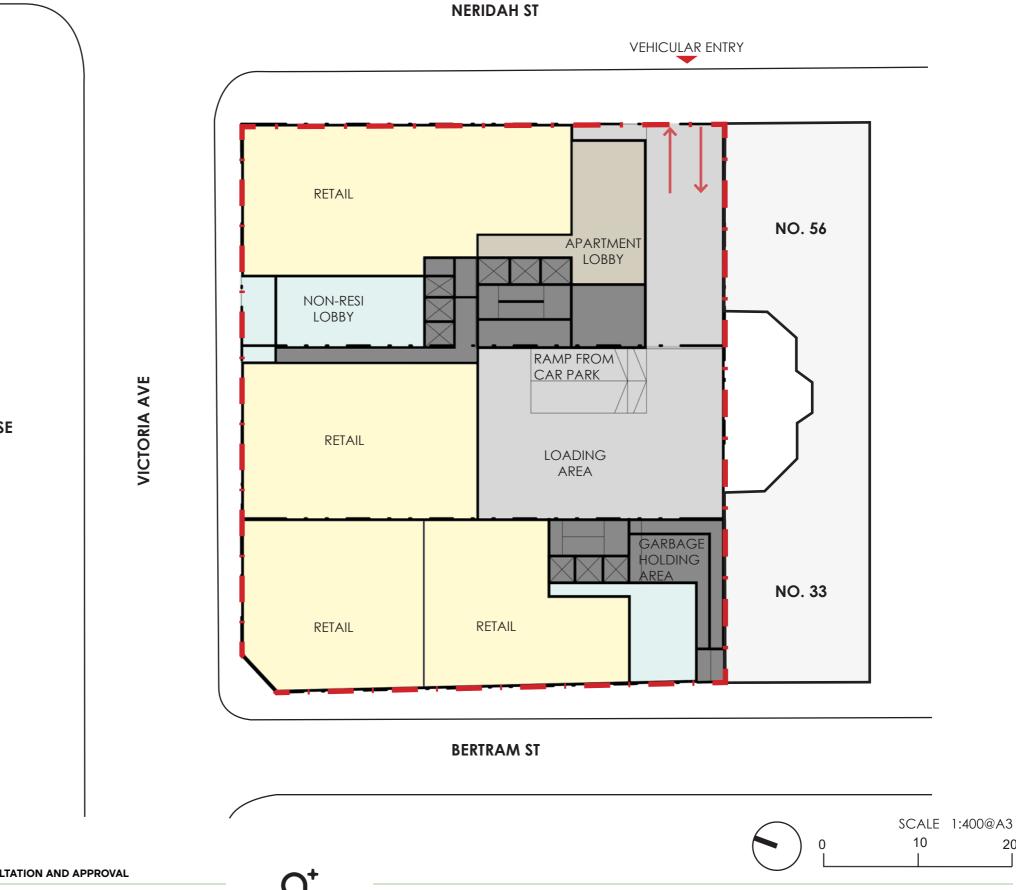

I have reviewed the vehicular access and car parking arrangements illustrated on the concept plans (copies attached) for the combined development proposal. Key features of the plans are:

- a single two-way vehicular access driveway off Neridah Street to serve both sites
- separate basement car parking areas, enabling the development at Number 298 Victoria Avenue to be undertaken at a later date
- interconnected basement car parking levels which would enable basement car parking on both sites to be accessed via a single two-way car park ramp located on Number 282-284 Victoria Avenue.

## Proposed Scheme I Ground Floor Plan

**Job:** a17145 | **Date:** 07 DEC 2020

CHATSWOOD CHASE